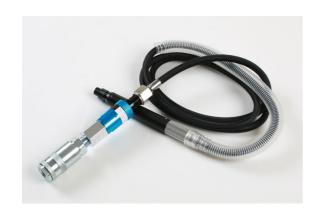

## Adjustable In-line Air Regulator 1/4" PT 1pc

Air pressure can be adjusted to limit the airflow to the air tool. Ideal for when using a die grinder for fine detailing etc.Light weight and compact body size to prevent additional weight being carried by the user.Increases the life time of an air tool.To be connected directly onto the air tool.Part of our Connect consumable airline range.