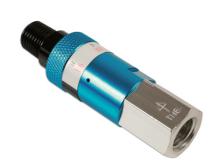

## Adjustable In-line Air Regulator 1/4" PT 1pc

Air pressure can be adjusted to limit the airflow to the air tool. Ideal for when using a die grinder for fine detailing etc.Light weight and compact body size to prevent additional weight being carried by the user.Increases the life time of an air tool.To be connected directly onto the air tool.Part of our Connect consumable airline range.

## **Additional Information**

- Output pressure can be adjusted for a variety of applications.
- · Lightweight compact size regulator.
- Input Pressure: 142psi (9.5 bar).
- Output Pressure: 71psi 114psi (5 7.5 bar).