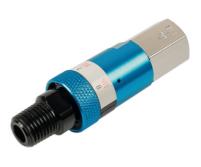

## Adjustable In-line Air Regulator 1/4" PT 1pc

Air pressure can be adjusted to limit the airflow to the air tool. Ideal for when using a die grinder for fine detailing etc.Light weight and compact body size to prevent additional weight being carried by the user.Increases the life time of an air tool.To be connected directly onto the air tool.Part of our Connect consumable airline range.

## **Additional Information**

- Output pressure can be adjusted for a variety of applications.
- · Lightweight compact size regulator.
- Input Pressure: 142psi (9.5 bar).
- Output Pressure: 71psi 114psi (5 7.5 bar).