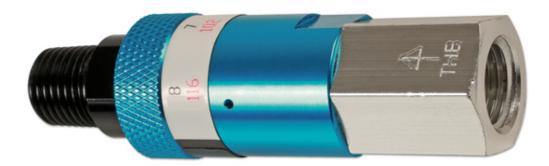

## Adjustable In-line Air Regulator 1/4" PT 1pc

Air pressure can be adjusted to limit the airflow to the air tool. Ideal for when using a die grinder for fine detailing etc.Light weight and compact body size to prevent additional weight being carried by the user.Increases the life time of an air tool.To be connected directly onto the air tool.Part of our Connect consumable airline range.

## **Additional Information**

- Output pressure can be adjusted for a variety of applications.
- · Lightweight compact size regulator.
- Input Pressure: 142psi (9.5 bar).
- Output Pressure: 71psi 114psi (5 7.5 bar).